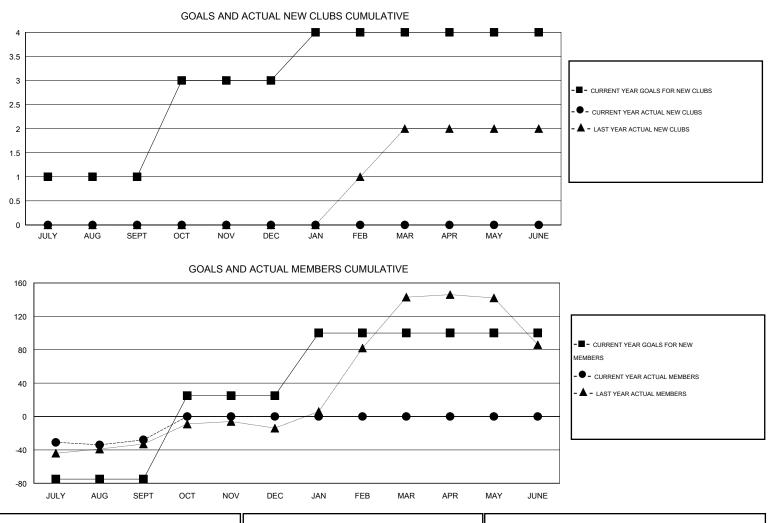

## LOCATION REP OF SRI LANKA

GMT CA 6

|               |                  | Clubs             |                  |                  | Members               |                    |                                     |                    |                  |
|---------------|------------------|-------------------|------------------|------------------|-----------------------|--------------------|-------------------------------------|--------------------|------------------|
|               | RESU             | LTS FOR 2016-2017 |                  |                  | RESULTS FOR 2016-2017 |                    |                                     |                    |                  |
| QUARTER       | NEW CLUB<br>GOAL | NEW CLUBS         | DROPPED<br>CLUBS | NET<br>GAIN/LOSS | QUARTER               | NEW MEMBER<br>GOAL | CHARTER AND<br>NEW MEMBERS<br>ADDED | DROPPED<br>MEMBERS | NET<br>GAIN/LOSS |
| JULY/AUG/SEPT | 1                | 0                 | 0                | 0                | JULY/AUG/SEPT         | -75                | 44                                  | 72                 | -28              |
| OCT/NOV/DEC   | 2                | 0                 | 0                | 0                | OCT/NOV/DEC           | 100                | 0                                   | 0                  | 0                |
| JAN/FEB/MAR   | 1                | 0                 | 0                | 0                | JAN/FEB/MAR           | 75                 | 0                                   | 0                  | 0                |
| APR/MAY/JUNE  | 0                | 0                 | 0                | 0                | APR/MAY/JUNE          | 0                  | 0                                   | 0                  | 0                |